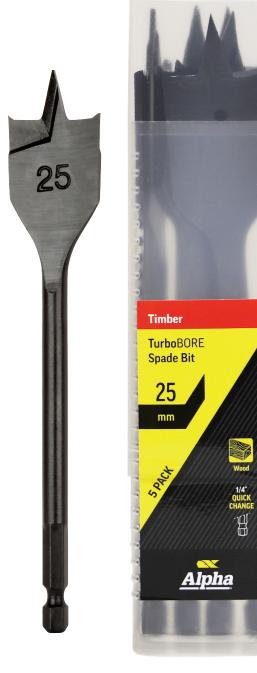

Timber

- Relief ground point and cutting edge ensures fast drilling
- Double outside spurs provide a cleaner hole and reduce vibration
- Forged from one piece of high carbon steel
- Self-starting point
- Non-slip 1/4" quick change

## Code: TS08-25TP

Barcode: 9313601015283

J 1/4" QUICK CHANGE

COPYRIGHT SHEFFIELD GROUP 2020. No part of this publication may be copied, scanned or reproduced in whole or part in any form without written permission from Sheffield Group.