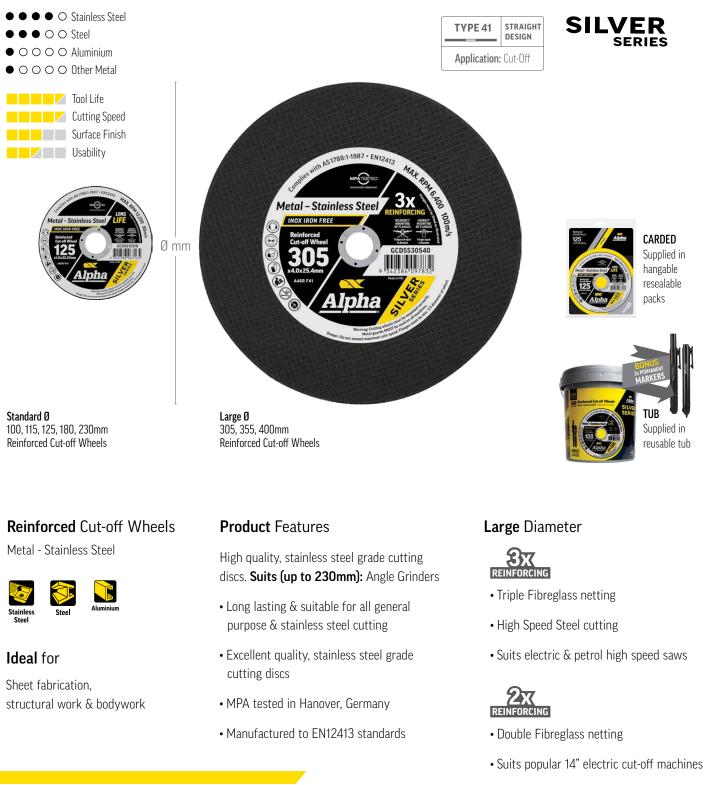

## Product Range

| STANDARD Ø |                 |         | CARDED      |     | TIN           |     | WRAPPED    |     | TUB              |     |
|------------|-----------------|---------|-------------|-----|---------------|-----|------------|-----|------------------|-----|
| ø mm       | THICKNESS<br>mm | Max RPM | CODE        | PCE | CODE          | PCE | CODE       | PCE | CODE             | PCE |
| 100        | 1.0             | 15,300  | CGCDSS10010 | 10  | GCDSS10010-10 | 10  | GCDSS10010 | 25  | GCDSS10010-100PM | 100 |
|            | 2.4             | 15,300  |             |     |               |     | GCDSS10024 | 25  |                  |     |
| 115        | 1.0             | 13,300  | CGCDSS11510 | 10  | GCDSS11510-10 | 10  | GCDSS11510 | 25  | GCDSS11510-100PM | 100 |
|            | 1.0             | 12,250  | CGCDSS12510 | 10  | GCDSS12510-10 | 10  | GCDSS12510 | 25  | GCDSS12510-100PM | 100 |
| 125        | 1.6             | 12,200  |             |     |               |     | GCDSS12516 | 25  |                  |     |
|            | 2.5             | 12,200  | CGCDSS12525 | 5   |               |     | GCDSS12525 | 25  |                  |     |
| 180        | 2.0             | 8,600   |             |     |               |     | GCDSS18020 | 25  |                  |     |
| 220        | 2.0             | 6,650   |             |     |               |     | GCDSS23020 | 15  |                  |     |
| 230        | 2.4             | 6,650   |             |     |               |     | GCDSS23024 | 10  |                  |     |

| LARGE | ð               |            |            | REINFORCING |     | BOXED       |     |  |
|-------|-----------------|------------|------------|-------------|-----|-------------|-----|--|
| ø mm  | THICKNESS<br>mm | Max<br>RPM | BORE<br>mm | x           | m/s | x           | m/s |  |
| 305   | 4.0             | 6,400      | 25.4       | x3          | 100 | GCDSS30540  | 5   |  |
| 355   | 4.0             | 6,400      | 20.0       | x3          | 100 | GCDSS35540  | 5   |  |
| 355   | 2.8             | 4,350      | 25.4       | x2          | 80  | GCDSS35528  | 5   |  |
| 355   | 2.8             | 4,350      | 25.4       | x1          | 80  | GCDSS35528M | 5   |  |
| 400   | 4.0             | 4,800      | 25.4       | x3          | 100 | GCDSS40040  | 10  |  |