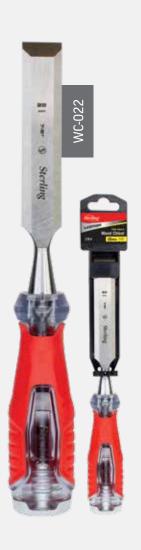

# INDIVIDUAL SIZES

| CODE    | SIZE          | LIST PRICE | BARCODE       |
|---------|---------------|------------|---------------|
| WC-006  | 6mm (½")      | \$33.70    | 9342386096453 |
| WC-010  | 10mm (¾")     | \$34.07    | 9342386091731 |
| WC-012  | 12mm (½")     | \$34.43    | 9342386096460 |
| WC-016* | 16mm (%")     | \$34.90    | 9342386094329 |
| WC-019  | 19mm (¾")     | \$35.36    | 9342386096477 |
| WC-022* | 22mm (¾")     | \$36.18    | 9342386096576 |
| WC-025  | 25mm (1")     | \$37.01    | 9342386096484 |
| WC-032  | 32mm (1-1/4") | \$38.67    | 9342386096491 |
| WC-038* | 38mm (1-½")   | \$42.11    | 9342386096583 |
| WC-050* | 50mm (2")     | \$49.51    | 9342386096590 |

\*New sizes