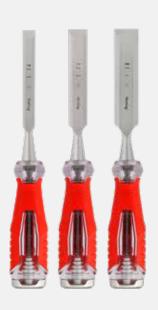

#### **3 PIECE SET**

12mm (½")

19mm (¾")

25mm (1")

Code: WC-3PS List Price: \$90.37

Barcode: 9342386096507

• 6mm (½")

• 12mm (½")