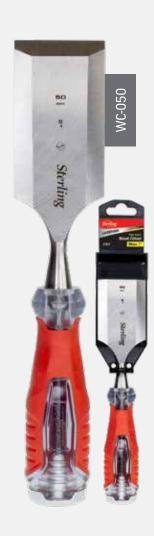

# INDIVIDUAL SIZES

| CODE    | SIZE          | LIST PRICE | BARCODE       |
|---------|---------------|------------|---------------|
| WC-006  | 6mm (½")      | \$33.70    | 9342386096453 |
| WC-010  | 10mm (¾")     | \$34.07    | 9342386091731 |
| WC-012  | 12mm (½")     | \$34.43    | 9342386096460 |
| WC-016* | 16mm (%")     | \$34.90    | 9342386094329 |
| WC-019  | 19mm (¾")     | \$35.36    | 9342386096477 |
| WC-022* | 22mm (¾")     | \$36.18    | 9342386096576 |
| WC-025  | 25mm (1")     | \$37.01    | 9342386096484 |
| WC-032  | 32mm (1-1/4") | \$38.67    | 9342386096491 |
| WC-038* | 38mm (1-½")   | \$42.11    | 9342386096583 |
| WC-050* | 50mm (2")     | \$49.51    | 9342386096590 |

\*New sizes