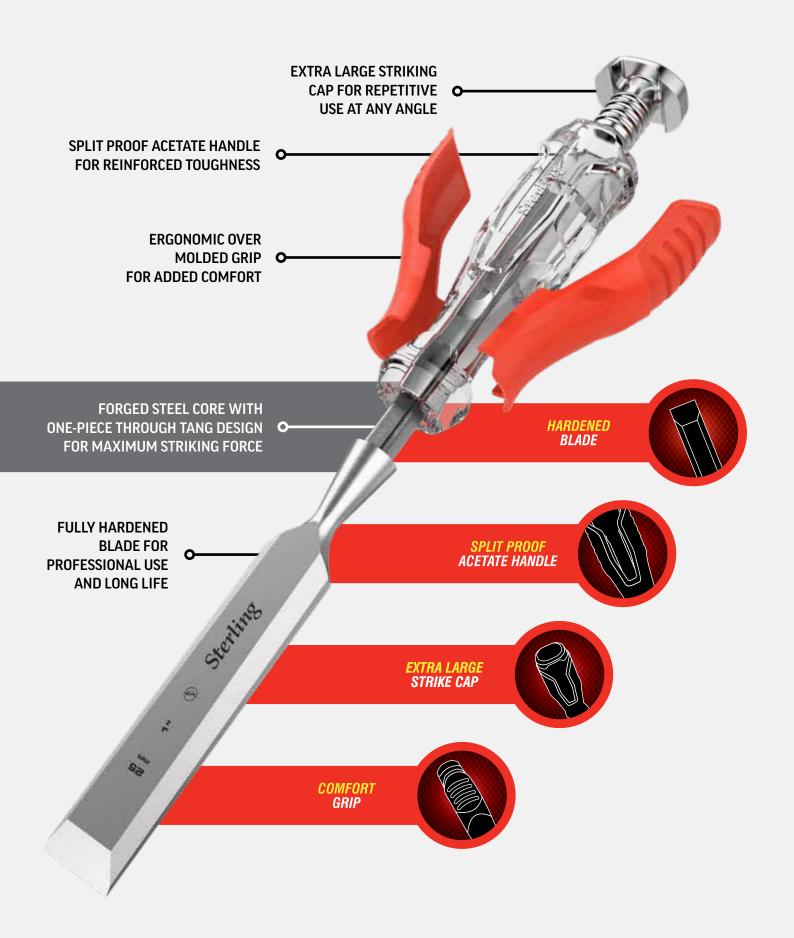

## **WOOD CHISELS**



# INDIVIDUAL SIZES



| CODE    | SIZE          | LIST PRICE | BARCODE       |
|---------|---------------|------------|---------------|
| WC-006  | 6mm (½")      | \$33.70    | 9342386096453 |
| WC-010  | 10mm (¾")     | \$34.07    | 9342386091731 |
| WC-012  | 12mm (½")     | \$34.43    | 9342386096460 |
| WC-016* | 16mm (%")     | \$34.90    | 9342386094329 |
| WC-019  | 19mm (¾")     | \$35.36    | 9342386096477 |
| WC-022* | 22mm (¾")     | \$36.18    | 9342386096576 |
| WC-025  | 25mm (1")     | \$37.01    | 9342386096484 |
| WC-032  | 32mm (1-1/4") | \$38.67    | 9342386096491 |
| WC-038* | 38mm (1-½")   | \$42.11    | 9342386096583 |
| WC-050* | 50mm (2")     | \$49.51    | 9342386096590 |

\*New sizes

### **NEW SIZES:**











## **WOOD CHISEL SETS**

#### **3 PIECE SET**

1