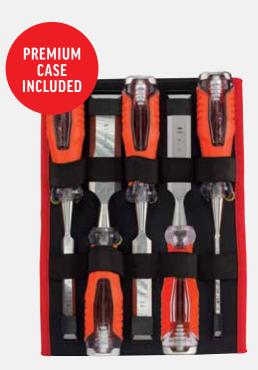

• 19mm (¾")

• 25mm (1")

• 32mm (1-1/4")

Code: WC-5PS List Price: \$162.83

Barcode: 9342386096514

©COPYRIGHT SHEFFIELD GROUP 2018. No part of this publication may be copied, scanned or reproduced in whole or part in any form without written permission from Sheffield Group. All prices exclude GST. 20180913