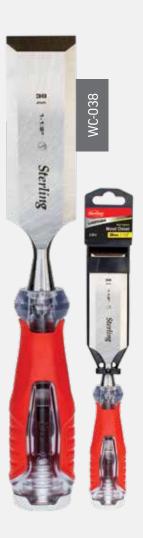

# INDIVIDUAL SIZES

| CODE    | SIZE          | LIST PRICE | BARCODE       |
|---------|---------------|------------|---------------|
| WC-006  | 6mm (½")      | \$33.70    | 9342386096453 |
| WC-010  | 10mm (¾")     | \$34.07    | 9342386091731 |
| WC-012  | 12mm (½")     | \$34.43    | 9342386096460 |
| WC-016* | 16mm (%")     | \$34.90    | 9342386094329 |
| WC-019  | 19mm (¾")     | \$35.36    | 9342386096477 |
| WC-022* | 22mm (¾")     | \$36.18    | 9342386096576 |
| WC-025  | 25mm (1")     | \$37.01    | 9342386096484 |
| WC-032  | 32mm (1-1/4") | \$38.67    | 9342386096491 |
| WC-038* | 38mm (1-½")   | \$42.11    | 9342386096583 |
| WC-050* | 50mm (2")     | \$49.51    | 9342386096590 |

\*New sizes