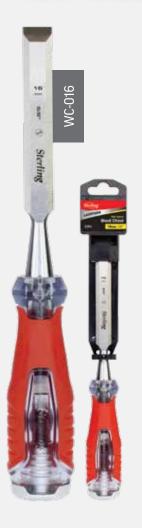

# INDIVIDUAL SIZES

| CODE    | SIZE          | LIST PRICE | BARCODE       |
|---------|---------------|------------|---------------|
| WC-006  | 6mm (½")      | \$33.70    | 9342386096453 |
| WC-010  | 10mm (¾")     | \$34.07    | 9342386091731 |
| WC-012  | 12mm (½")     | \$34.43    | 9342386096460 |
| WC-016* | 16mm (%")     | \$34.90    | 9342386094329 |
| WC-019  | 19mm (¾")     | \$35.36    | 9342386096477 |
| WC-022* | 22mm (¾")     | \$36.18    | 9342386096576 |
| WC-025  | 25mm (1")     | \$37.01    | 9342386096484 |
| WC-032  | 32mm (1-1/4") | \$38.67    | 9342386096491 |
| WC-038* | 38mm (1-½")   | \$42.11    | 9342386096583 |
| WC-050* | 50mm (2")     | \$49.51    | 9342386096590 |

\*New sizes