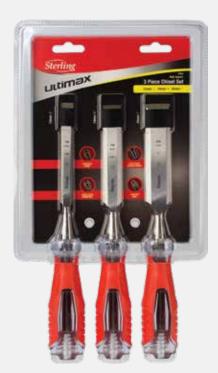

#### **3 PIECE SET**

12mm (½")

19mm (¾")

25mm (1")

Code: WC-3PS List Price: \$90.37

Barcode: 9342386096507

• 6mm (½")

• 12mm (½")